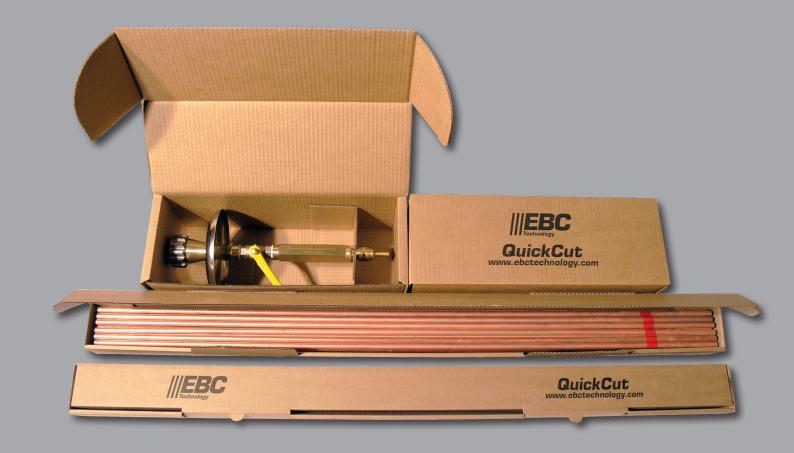

## The mobile kit includes

- The EBC Device electrode holder 10/12/17
- Package of electrodes
- Adjustable oxygen bottle holder
- Steel bottle of 10 liters for oxygen loaded
- The oxygen hose
- Reducing valve for oxygen
- Electrode ignition kit: battery, contact cables and copper plates
- Spare Teflon gaskets and rubbers resistant to oxygen
- Protective leather gloves and safety glasses DIN 5