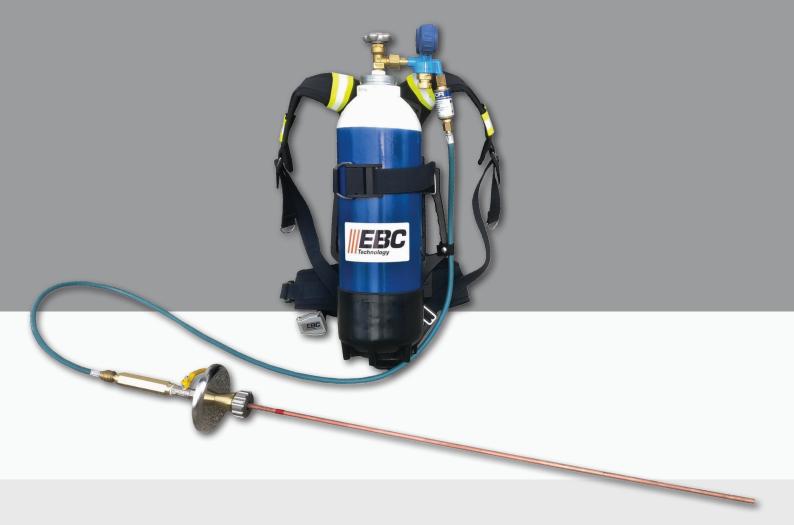

## The mobile kit includes

- The EBC Device electrode holder 10/12/17
- Package of electrodes
- Adjustable oxygen bottle holder
- Steel bottle of 10 liters for oxygen loaded
- The oxygen hose
- Reducing valve for oxygen
- Electrode ignition kit: battery, contact cables and copper plates
- Spare Teflon gaskets and rubbers resistant to oxygen
- Protective leather gloves and safety glasses DIN 5

## Technical characteristics

- The EBC Device is very lightweight and easy to handle and is easy to move it fast to the workplace, which is particularly suitable for working on difficult to pass and hard-to-reach terrains (worn and used as a hand-held accessory). The effectiveness is the same as on land and under water, which is tested in various conditions.
- Maintenance and application of The EBC Device is simple.
- Durability and endurance is tested in the toughest working conditions.