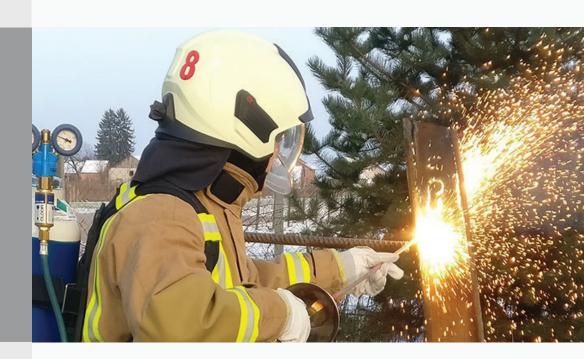

The EBC Device on the top of the tubular electrode develops a temperature of approx. 6000 to 6500 ° C and has the ability to quickly melt and remove literally any material on the way.

For the protection and rescuing people and property, nothing can stand us in the way. The EBC Mobile Device is a must-go help where is needed to act quickly and overcome/eliminate obstacles of all kinds.

## Technical characteristics

- The EBC Device is very lightweight and easy to handle and is easy to move it fast to the workplace, which is particularly suitable for working on difficult to pass and hard-to-reach terrains (worn and used as a hand-held accessory). The effectiveness is the same as on land and under water, which is tested in various conditions.
- Maintenance and application of The EBC Device is simple.
- Durability and endurance is tested in the toughest working conditions.