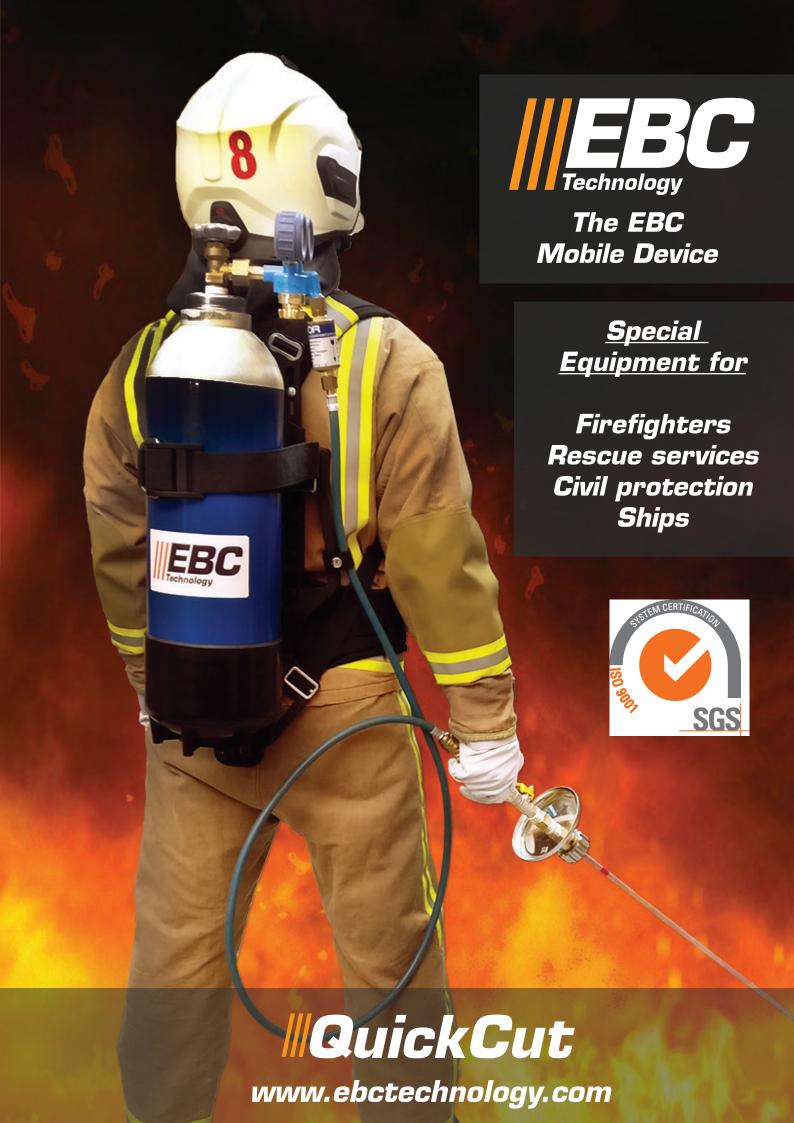

## The EBC Mobile Device

The EBC Mobile Device is an ideal tool for help in various crisis situations such as:

• Fire • Earthquake • Collapsing buildings • Floods • Railway and other traffic accidents • Various situations where, by rapid intervention, removing metallic, concrete and other obstacles to rescue life and property

The EBC Device on the top of the tubular electrode develops a temperature of approx. 6000 to 6500 ° C and has the ability to quickly melt and remove literally any material on the way.

For the protection and rescuing people and property, nothing can stand us in the way. The EBC Mobile Device is a must-go help where is needed to act quickly and overcome/eliminate obstacles of all kinds.