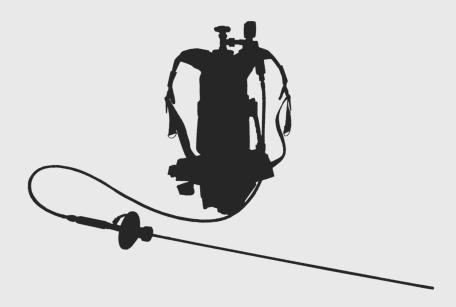

## The mobile kit includes

- The EBC Device electrode holder 10/12/17
- Package of electrodes
- Adjustable oxygen bottle holder
- Steel bottle of 10 liters for oxygen loaded
- The oxygen hose
- Reducing valve for oxygen
- Electrode ignition kit: battery, contact cables and copper plates
- Spare Teflon gaskets and rubbers resistant to oxygen
- Protective leather gloves and safety glasses DIN 5

## Technical characteristics

- The EBC Device is very lightweight and easy to handle and is easy to move it fast to the workplace, which is particularly suitable for working on difficult to pass and hard-to-reach terrains (worn and used as a hand-held accessory). The effectiveness is the same as on land and under water, which is tested in various conditions.
- Maintenance and application of The EBC Device is simple.
- Durability and endurance is tested in the toughest working conditions.